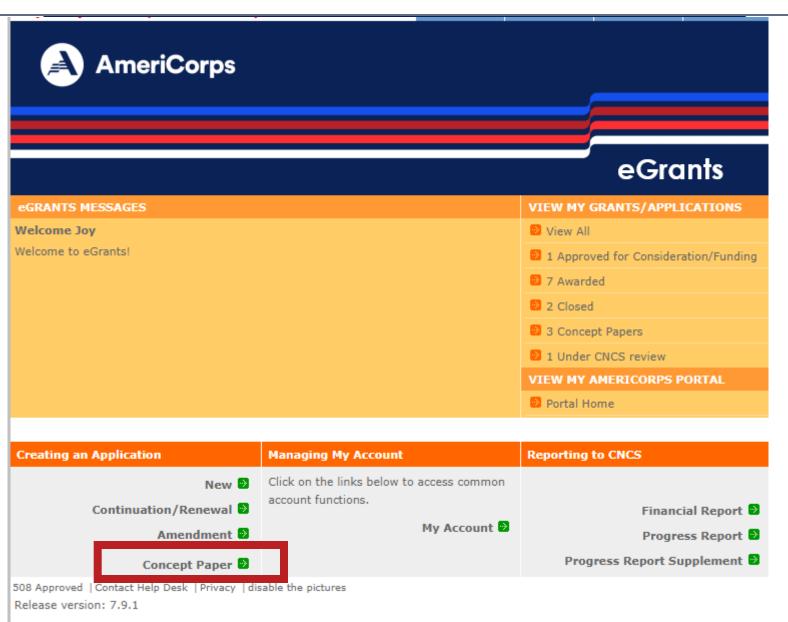

### AmeriCorps VISTA Concept Paper

Organizations submit an AmeriCorps VISTA Concept Paper. The Concept Paper is a preliminary screening tool used to evaluate whether the organization would be an appropriate sponsor.

## **Concept Paper Submission**

- Concept Papers are submitted in eGrants.
- Create an eGrants account:
- http://egrants.cns.gov\_NOT grants.gov
  - Click on: Don't have an eGrants account? Create an account.
  - Click on: Create a Grantee Account
  - Click on: This is my first time. I want to create a new account with eGrants