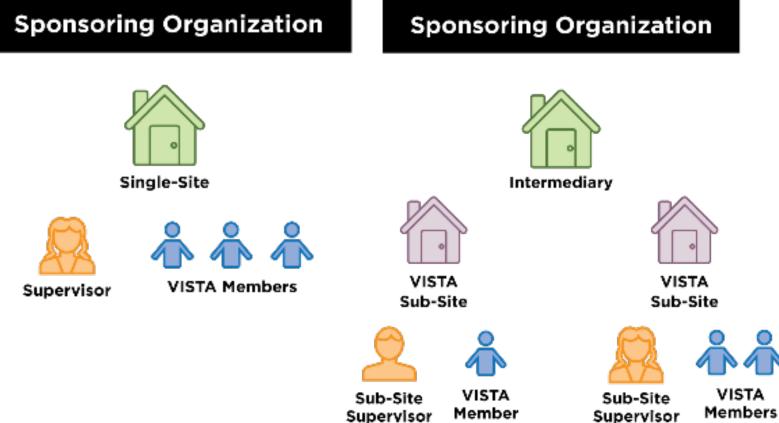

# VISTA Program Models

### Single Site Model

- Supervisor
- VISTA Member(s)

### **Intermediary Model**

• VISTA sub-sites are located in

the state and may include sites

in another state or cluster

- Sub-site supervisors
- VISTA members(s)

## **Responsibilities: Member Management**

- Recruit and place VISTA
  members
- Provide workspace, equipment and supplies
- Professional development and on-site orientation & training
- Assist VISTA members with community entry
- VISTA supervision and performance appraisals
- Sponsor Verification Form