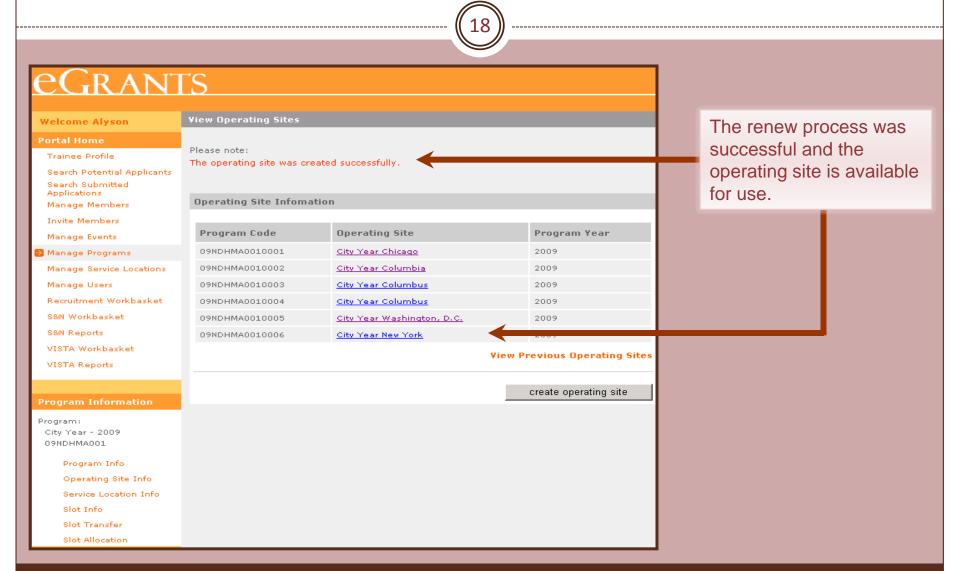

r San Antonio                                                                                                            | 2009                                 |   |
| City Year San Antonio<br>City Year San Antonio<br>City Year Seattle/King County                                                  | 2009                                 |   |
| City Year San Antonio<br>City Year San Antonio<br>City Year Seattle/King County<br>City Year Seattle/King County1                | 2009<br>2009<br>2009                 |   |
| City Year Knode Island<br>City Year San Antonio<br>City Year Seattle/King County<br>City Year Seattle/King County1<br>Nick Norah | 2009<br>2009<br>2009<br>2009<br>2009 |   |

Click on **OK** to continue with the process or **Cancel** to return to the Renew Operating Sites page.



### Create a New Operating Site

19

#### eGrants

| Welcome Alyson                   | View Operating Sites                      |                            |                            |      |                                |
|----------------------------------|-------------------------------------------|----------------------------|----------------------------|------|--------------------------------|
| Portal Home                      |                                           |                            |                            |      |                                |
| Trainee Profile                  | Please note:<br>The operating site was cr | reated successfully        |                            |      |                                |
| Search Potential Applicants