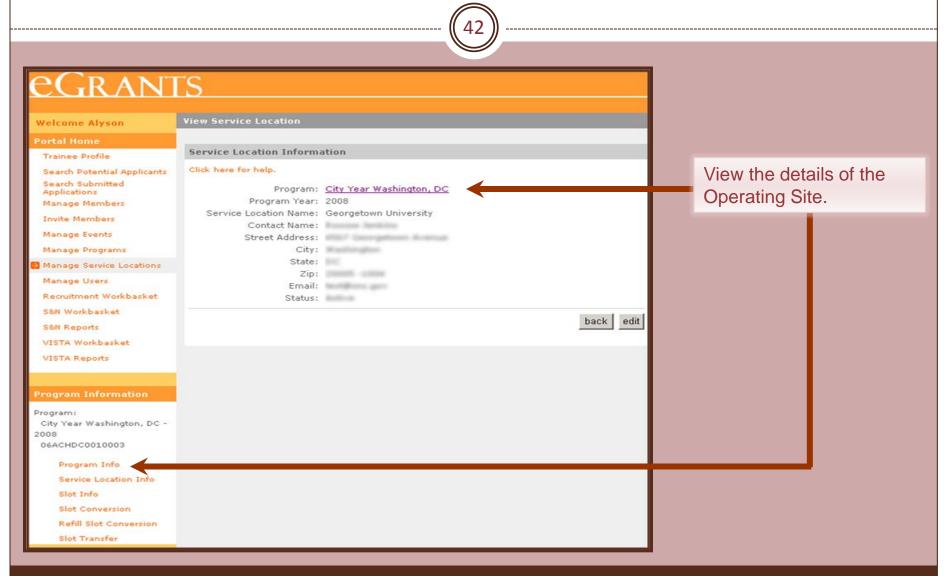

#### eGrants

| Welcome Alyson                         | View Operating Site        |                                                    |                        |   |                             |
|----------------------------------------|----------------------------|----------------------------------------------------|------------------------|---|-----------------------------|
|                                        |                            |                                                    |                        |   |                             |
| Portal Home                            |                            |                                                    |                        |   |                             |
| Trainee Profile                        | Operating Site Information |                                                    |                        |   |                             |
| Search Potential Applicants            | Click here for help.       |                                                    |                        |   |                             |
| Search Submitted<br>Applications       | Program Year:              | 2008                                               |                        |   |                             |
| Manage Members                         | Operating Site Name:       | City Year Washington, DC                           |                        |   |                             |
| Invite Members                         | Operating Site Code:       | 06ACHDC0010003                                     |                        |   |                             |
| Manage Events                          | Contact Name:              |                                                    |                        |   |                             |
| 😣 Manage Programs                      |                            | 140 Q Street NE                                    |                        |   |                             |
| Manage Service Locations               | Contact Address:           |                                                    |                        |   |                             |
| Manage Users                           |                            | Washington, DC 20002 - 2132                        |                        |   |                             |
| Recruitment Workbasket                 | Contact Email:             | test@cns.gov                                       |                        |   |                             |
| S&N Workbasket                         |                            |                                                    |                        |   |                             |
| S&N Reports                            |                            | 07/01/2008 - 06/30/2009<br>07/01/2008 - 06/30/2009 |                        |   | Click on Edit Operating     |
| VISTA Workbasket                       | Enrollment Period:         | 07/01/2008 - 08/30/2009                            |                        |   |                             |
| VISTA Reports                          |                            |                                                    | Edit Operating Site    |   | Site to edit the details of |
|                                        |                            |                                                    | View Service Locations |   | the Program.                |
| Program Information                    |                            |                                                    | View Members           |   | the Program.                |
| _                                      |                            |                                                    |                        |   |                             |
| Program:<br>City Year Washington, DC - |                            |                                                    |                        |   |                             |
| 2008                                   |                            |                                                    |                        |   |                             |
| 06ACHDC0010003                         |                            |                                                    |                        |   | Cat to this page with the   |
| Program Info                           |                            |                                                    |                        | _ | Get to this page with the   |
| Service Location Info                  |                            |                                                    |                        |   | Program Info link.          |
| Slot Info                              |                            |                                                    |                        |   |                             |
| Slot Conversion                        |                            |                                                    |                        |   |                             |
| Refill Slot Conversion                 |                            |                                                    |                        |   |                             |
| Slot Transfer                          |                            |                                                    |                        |   |                             |
|                                        |                            |                                                    |                        |   |                             |