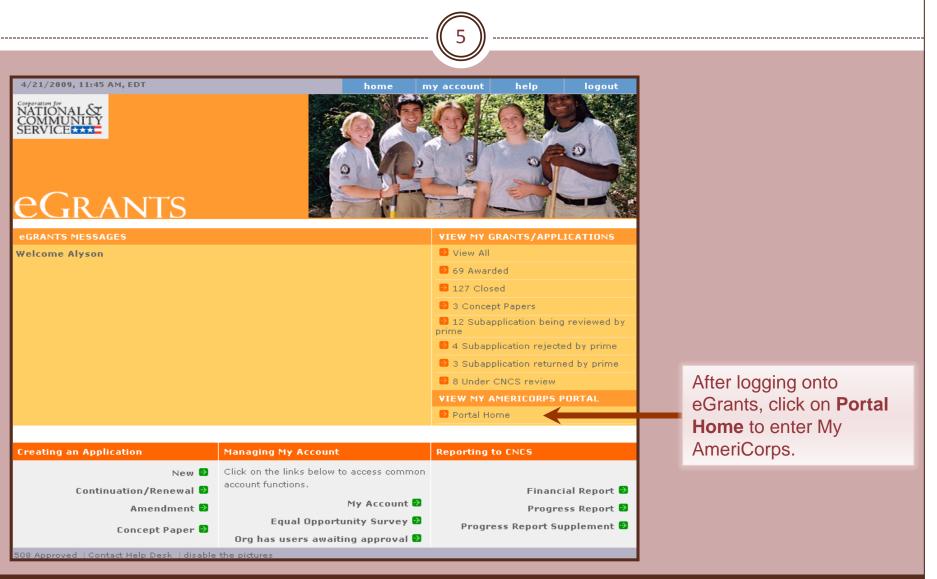

## My AmeriCorps Home Page

6

The Portal Home link returns you to your My AmeriCorps home page. The menu on the left provides links to manage the grants and programs / operating sites you have access to. The links are context-sensitive, meaning that different links appear on different screens.

Your home page displays workbasket tabs. Each tab displays a list of actions awaiting completion. Service Location users do not have workbaskets.

| Search for Primes or Operating Sites | Search for | Primes or | Operating | Sites |
|--------------------------------------|------------|-----------|-----------|-------|
|--------------------------------------|------------|-----------|-----------|-------|